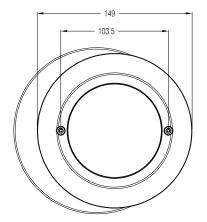

lours available\*. **Cable** UV-stabilised power cable.

**Adjustable Bracket** Allows the mounting of the luminaire in any working position.









www.spacecannon.com.au



# GHOSTBEAM 7 ULTRA HIGH-POWER RECESSED LED INGROUND UPLIGHTER



### SPECIFICATIONS

Housing Anodised aluminium

Ingress Protection IP67

#### Control

DMX512, RDM (Remote Device Management) Onboard thermal management with RDM monitoring and current (brightness) reduction in the event of overheating. **LEDs** 7 x CREE

**LED Optics** Specify at time of order: 10°, 30°, 10° x 60°, 90°, 110°.

**LED Colours** Single colour: Red, Green, Blue, Amber, Cool White, Warm White. **Power** 180-260VAC 50/60Hz single phase Ghostbeam 7: 9W

Accessories Mounting brackets

Accessories not included DMX controller

### DIMENSIONS







www.spacecannon.com.au