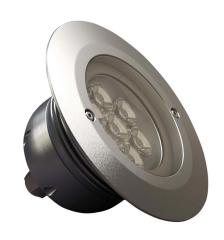

## GHOSTBEAM 7 ULTRA HIGH-POWER RECESSED LED INGROUND UPLIGHTER

### DESCRIPTION

The Ghostbeam 7 is an ultra high-output compact LED recessed uplighter designed for architectural feature and general lighting applications.

The Ghostbeam 7 is available in single colour or warm/ cool white. It's perfect for lighting architectural features, grazing walls, lighting passages, stairways, windows, and much more.

### **FEATURES**

**Collimators** High precision optics available in narrow, medium, wide, and elliptical angles to suit every application.

**Lens** Transparent, weatherproof, and shock-resistant. **Fins** Heat-management system for efficient and reliable long-term operation.

**Housing** Anodised aluminium, custom colours available\*. **Cable** UV-stabilised power cable.

**Adjustable Bracket** Allows the mounting of the luminaire in any working position.

www.spacecannon.com.au