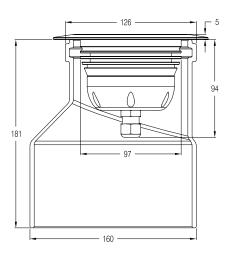

urs available\*. **Cable** UV-stabilised power cable.

**Adjustable Bracket** Allows the mounting of the luminaire in any working position.









www.spacecannon.com.au



# GHOSTBEAM 7 ULTRA HIGH-POWER RECESSED LED INGROUND UPLIGHTER



### SPECIFICATIONS

Housing Anodised aluminium

Ingress Protection IP67

#### Control

DMX512, RDM (Remote Device Management) Onboard thermal management with RDM monitoring and current (brightness) reduction in the event of overheating. **LEDs** 7 x CREE

**LED Optics** Specify at time of order: 10°, 30°, 10° x 60°, 90°, 110°.

**LED Colours** Single colour: Red, Green, Blue, Amber, Cool White, Warm White. **Power** 180-260VAC 50/60Hz single phase Ghostbeam 7: 9W

Accessories Mounting brackets

Accessories not included DMX controller

### DIMENSIONS







www.spacecannon.com.au